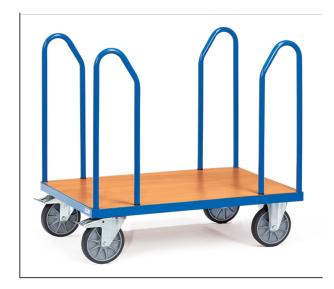

## **Product data sheet**

Article no.: 1582 Side frame cart

## **Transport equipment**

Tubular steel and profile steel welded, powder coated, surface durably protected, resistant to impact and scratches. Platform made of derived timber material boards, surface beech grain. With 4 high side frames. Height of side frames 750 mm. 2 swivel and 2 fixed-wheel castors, TPE tyres, hubs with groove ball bearing. Swivel castors with wheel locks, according to the European Standard EN 1757-3 (safety of platform trolleys).