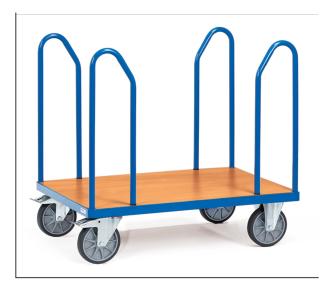

## **Product data sheet**

Article no.: 1583 Side frame cart

Tubular steel and profile steel welded, powder coated, surface durably protected, resistant to impact and scratches. Platform made of derived timber material boards, surface beech grain. With 4 high side frames. Height of side frames 750 mm. 2 swivel and 2 fixed-wheel castors, TPE tyres, hubs with groove ball bearing. Swivel castors with wheel locks, according to the European Standard EN 1757-3 (safety of platform trolleys).

## **Technical Details:**

| Total load capacity (kg)        | 600           |
|---------------------------------|---------------|
| Length of usable platform (mm)  | 1200          |
| Width of usable platform (mm)   | 740           |
| Height of loading platform (mm) | 270           |
| Total length (mm)               | 1269          |
| Total width (mm)                | 809           |
| Total height (mm)               | 990           |
| Tyres                           | TPE           |
| Wheel size (mm)                 | 200 x 40      |
| Weight (kg)                     | 44            |
| Country of origin               | Germany       |
| Warranty (years)                | 10            |
| Customs tariff number           | 87168000      |
| GTIN                            | 4017976015835 |
|                                 | I             |