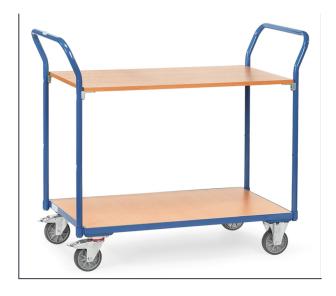

## **Product data sheet**

Article no.: 1600 Table top cart

## **Transport equipment**

Modular system, platform and pushbar with screw connection, upper shelves can be inserted. Capacity upper shelf 80 kg. Disassembled on delivery. Welded tubular or sectional steel construction, powder coated, blue RAL 5007. Shelves made of derived timber material board, beech decor surface. 2 swivel and 2 fixed-wheel castors, TPE tyres, hubs with groove ball bearing. Swivel castors with wheel locks, according to the European Standard EN 1757-3 (safety of platform trolleys).

## **Technical Details:**

| Total load capacity (kg)       | 200           |
|--------------------------------|---------------|
| Length of usable platform (mm) | 850           |
| Width of usable platform (mm)  | 500           |
| Shelf heights (mm)             | 209, 826      |
| Total length (mm)              | 1030          |
| Total width (mm)               | 500           |
| Total height (mm)              | 1020          |
| Tyres                          | TPE           |
| Wheel size (mm)                | 125 x 32      |
| Weight (kg)                    | 25            |
| Country of origin              | Germany       |
| Warranty (years)               | 10            |
| Customs tariff number          | 87168000      |
| GTIN                           | 4017976016009 |