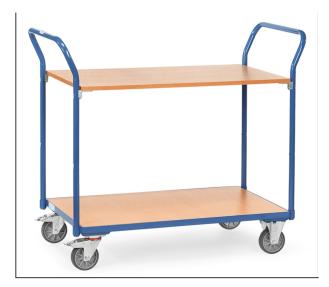

## **Product data sheet**

Article no.: 1602 Table top cart

Modular system, platform and pushbar with screw connection, upper shelves can be inserted. Capacity upper shelf 80 kg. Disassembled on delivery. Welded tubular or sectional steel construction, powder coated, blue RAL 5007. Shelves made of derived timber material board, beech decor surface. 2 swivel and 2 fixed-wheel castors, TPE tyres, hubs with groove ball bearing. Swivel castors with wheel locks, according to the European Standard EN 1757-3 (safety of platform trolleys).

## **Technical Details:**

| Total load capacity (kg)       | 200           |
|--------------------------------|---------------|
| Length of usable platform (mm) | 1000          |
| Width of usable platform (mm)  | 600           |
| Shelf heights (mm)             | 209, 826      |
| Total length (mm)              | 1180          |
| Total width (mm)               | 600           |
| Total height (mm)              | 1020          |
| Tyres                          | TPE           |
| Wheel size (mm)                | 125 x 32      |
| Weight (kg)                    | 28            |
| Country of origin              | Germany       |
| Warranty (years)               | 10            |
| Customs tariff number          | 87168000      |
| GTIN                           | 4017976016023 |
|                                |               |