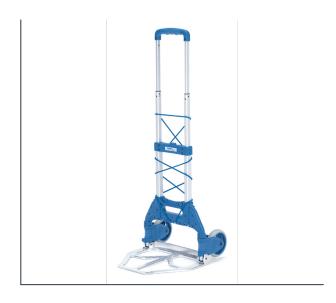

## **Product data sheet**

Article no.: 1730 Compact hand truck

First-class aluminium-steel tube-construction with aluminium blade and premium plastic parts. Non-marking blue-grey polymer wheels, hubs with roller bearings. Hand grip made of comfortable non-slip material. Integral elasticated retaining straps and strip for safe transportation. Blade and wheels foldable with one move, retractable grip. Ready to use within a few seconds.

## **Technical Details:**

| Total load capacity (kg) | 50                                           |
|--------------------------|----------------------------------------------|
| Blade width (mm)         | 385                                          |
| Blade depth (mm)         | 300                                          |
| Total width (mm)         | 390                                          |
| Total depth (mm)         | 450                                          |
| Total height (mm)        | 1030                                         |
| Tyres                    | Polymer                                      |
| Wheel size (mm)          | 127 x 30                                     |
| Version                  | klappbar                                     |
| Note                     | Dimensions folded: 595 x 390 x 50 (HxWxD mm) |
| Weight (kg)              | 3,2                                          |
| Country of origin        | Taiwan                                       |
| Warranty (years)         | 10                                           |
| Customs tariff number    | 87168000                                     |
| GTIN                     | 4017976017303                                |
|                          | 1                                            |