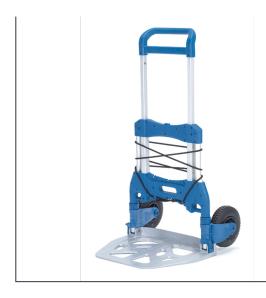

## **Product data sheet**

Article no.: 1735 Compact hand truck

**Transport equipment** 

First-class aluminium-steel tube-construction with aluminium blade and premium plastic parts. Non-marking blue-grey polymer wheels, hubs with roller bearings. Hand grip made of comfortable non-slip material. Integral elasticated retaining straps and strip for safe transportation. Blade and wheels foldable with one move, retractable grip. Ready to use within a few seconds.

## **Technical Details:**

|                          | 1                                             |
|--------------------------|-----------------------------------------------|
| Total load capacity (kg) | 250                                           |
| Blade width (mm)         | 595                                           |
| Blade depth (mm)         | 450                                           |
| Total width (mm)         | 660                                           |
| Total depth (mm)         | 650                                           |
| Total height (mm)        | 1190                                          |
| Tyres                    | Pneumatic                                     |
| Wheel size (mm)          | 220 x 70                                      |
| Version                  | klappbar                                      |
| Note                     | Dimensions folded: 855 x 660 x 135 (HxWxD mm) |
| Weight (kg)              | 12,6                                          |
| Country of origin        | Taiwan                                        |
| Warranty (years)         | 10                                            |
| Customs tariff number    | 87168000                                      |
| GTIN                     | 4017976017358                                 |
|                          |                                               |