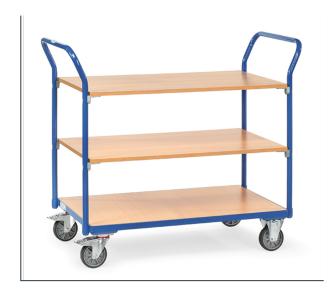

## **Product data sheet**

Article no.: 1800 Table top cart

## **Transport equipment**

Modular system, platform and pushbar with screw connection, upper shelves can be inserted. Capacity upper and middle shelf 80 kg. Disassembled on delivery. Welded tubular or sectional steel construction, powder coated, blue RAL 5007. Shelves made of derived timber material board, beech decor surface. 2 swivel and 2 fixed-wheel castors, TPE tyres, hubs with groove ball bearing. Swivel castors with wheel locks, according to the European Standard EN 1757-3 (safety of platform trolleys).

## **Technical Details:**

**Customs tariff number** 

**GTIN** 

| Total load capacity (kg)       | 200          |
|--------------------------------|--------------|
| Length of usable platform (mm) | 850          |
| Width of usable platform (mm)  | 500          |
| Shelf heights (mm)             | 209, 515, 82 |
| Total length (mm)              | 1030         |
| Total width (mm)               | 500          |
| Total height (mm)              | 1020         |
| Tyres                          | TPE          |
| Wheel size (mm)                | 125 x 32     |
| Weight (kg)                    | 34           |
| Country of origin              | Germany      |
| Warranty (years)               | 10           |