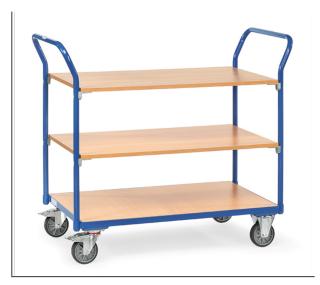

## **Product data sheet**

Article no.: 1802 Table top cart

Modular system, platform and pushbar with screw connection, upper shelves can be inserted. Capacity upper and middle shelf 80 kg. Disassembled on delivery. Welded tubular or sectional steel construction, powder coated, blue RAL 5007. Shelves made of derived timber material board, beech decor surface. 2 swivel and 2 fixed-wheel castors, TPE tyres, hubs with groove ball bearing. Swivel castors with wheel locks, according to the European Standard EN 1757-3 (safety of platform trolleys).

## **Technical Details:**

| Total load capacity (kg)       | 200           |
|--------------------------------|---------------|
| Length of usable platform (mm) | 1000          |
| Width of usable platform (mm)  | 600           |
| Shelf heights (mm)             | 209, 515, 826 |
| Total length (mm)              | 1180          |
| Total width (mm)               | 600           |
| Total height (mm)              | 1020          |
| Tyres                          | TPE           |
| Wheel size (mm)                | 125 x 32      |
| Weight (kg)                    | 40            |
| Country of origin              | Germany       |
| Warranty (years)               | 10            |
| Customs tariff number          | 87168000      |
| GTIN                           | 4017976018027 |
|                                |               |