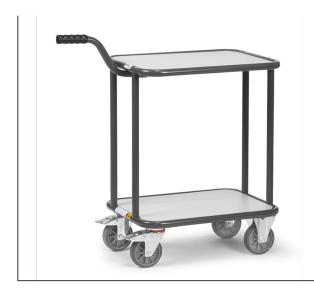

## **Product data sheet**

Article no.: 1820 ESD-dolley with gooseneck handle

**Transport equipment** 

Made of tubular steel welded, handle bolted on. Electrostatic discharge construction, conductive powder coating, slate grey, RAL 7015. 2 electrically conductive wooden shelves according to DIN 68765, light grey. Capacity of upper shelf 100 kg.