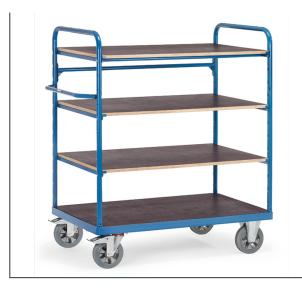

## **Product data sheet**

Article no.: 18203 Shelved trolley

Modular System: The Super-Multivario-Transporter is especially designed for heavy loads. High-quality elasticated solid-rubber wheels and hubs with ball bearings guarantee an extreme manoeuvrability and a smooth run. Steel tube and sectional steel welded, powder coated, blue RAL 5007. 1 fix and 3 variable shelves made of waterproof stable plywood boards. 1 side anti-slip the other side smooth. Variable use of shelves, minimum distance 100 mm. Capacity per shelf 180 kg. 2 swivel and 2 fixed-wheel, elasticated solid rubber tyres blue-grey "trackless", hubs with ball bearings. Castors with wheel locks, according to the European Standard EN 1757-3 (safety of platform trolleys).

## **Technical Details:**

| Total load capacity (kg)       | 1200                           |
|--------------------------------|--------------------------------|
| Load capacity per shelf (kg)   | 180                            |
| Length of usable platform (mm) | 1200                           |
| Width of usable platform (mm)  | 800                            |
| Total length (mm)              | 1373                           |
| Total width (mm)               | 800                            |
| Total height (mm)              | 1583                           |
| Shelf heights (mm)             | 283, 688, 1088, 1488           |
| Tyres                          | Elastic solid rubber blue grey |
| Wheel size (mm)                | 200 x 50                       |
| Weight (kg)                    | 101                            |
| Country of origin              | Germany                        |
| Warranty (years)               | 10                             |
| Customs tariff number          | 87168000                       |
| GTIN                           | 4017976182032                  |
|                                | 1                              |