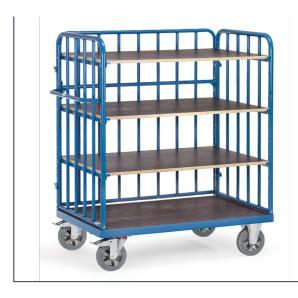

## **Product data sheet**

Article no.: 18212-1 Shelved trolley with tubes

## **Transport equipment**

Modular System: The Super-Multivario-Transporter is especially designed for heavy loads. High-quality elasticated solid-rubber wheels and hubs with ball bearings guarantee an extreme manoeuvrability and a smooth run. Steel tube and sectional steel welded, powder coated, blue RAL 5007. 1 fix and 3 variable shelves made of waterproof stable plywood boards. 1 side anti-slip the other side smooth. Variable use of shelves, minimum distance 100 mm. Capacity per shelf 180 kg. Ends of tubular construction with intermediate uprights at intervals of approx. 130 mm. Detachable side panels, also with intermediate uprights. 2 swivel and 2 fixed-wheel, elasticated solid rubber tyres blue-grey "trackless", hubs with ball bearings. Castors with wheel locks, according to the European Standard EN 1757-3

## **Technical Details:**

| Total load capacity (kg)       | 1200                           |
|--------------------------------|--------------------------------|
| Load capacity per shelf (kg)   | 180                            |
| Length of usable platform (mm) | 1000                           |
| Width of usable platform (mm)  | 700                            |
| Total length (mm)              | 1184                           |
| Total width (mm)               | 724                            |
| Total height (mm)              | 1583                           |
| Shelf heights (mm)             | 283, 688, 1088, 1488           |
| Tyres                          | Elastic solid rubber blue grey |
| Wheel size (mm)                | 200 x 50                       |
| Weight (kg)                    | 103                            |
| Country of origin              | Germany                        |
| Warranty (years)               | 10                             |
| Customs tariff number          | 87168000                       |
| GTIN                           | 4017976218212                  |