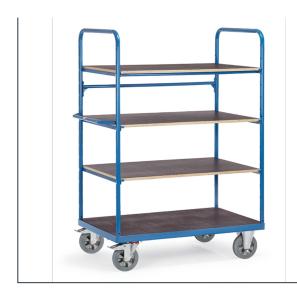

## **Product data sheet**

Article no.: 18302 Shelved trolley

## **Transport equipment**

Modular System: The Super-Multivario-Transporter is especially designed for heavy loads. High-quality elasticated solid-rubber wheels and hubs with ball bearings guarantee an extreme manoeuvrability and a smooth run. Steel tube and sectional steel welded, powder coated, blue RAL 5007. 1 fix and 3 variable shelves made of waterproof stable plywood boards. 1 side anti-slip the other side smooth. Variable use of shelves, minimum distance 100 mm. Capacity per shelf 180 kg. 2 swivel and 2 fixed-wheel, elasticated solid rubber tyres blue-grey "trackless", hubs with ball bearings. Castors with wheel locks, according to the European Standard EN 1757-3 (safety of platform trolleys).