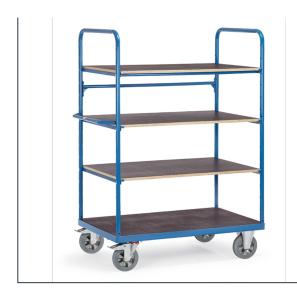

## **Product data sheet**

Article no.: 18303 Shelved trolley

## **Transport equipment**

Modular System: The Super-Multivario-Transporter is especially designed for heavy loads. High-quality elasticated solid-rubber wheels and hubs with ball bearings guarantee an extreme manoeuvrability and a smooth run. Steel tube and sectional steel welded, powder coated, blue RAL 5007. 1 fix and 3 variable shelves made of waterproof stable plywood boards. 1 side anti-slip the other side smooth. Variable use of shelves, minimum distance 100 mm. Capacity per shelf 180 kg. 2 swivel and 2 fixed-wheel, elasticated solid rubber tyres blue-grey "trackless", hubs with ball bearings. Castors with wheel locks, according to the European Standard EN 1757-3 (safety of platform trolleys).

## **Technical Details:**

| Total load capacity (kg)       | 1200                           |
|--------------------------------|--------------------------------|
| Load capacity per shelf (kg)   | 180                            |
| Length of usable platform (mm) | 1200                           |
| Width of usable platform (mm)  | 800                            |
| Total length (mm)              | 1373                           |
| Total width (mm)               | 800                            |
| Total height (mm)              | 1817                           |
| Shelf heights (mm)             | 283, 688, 1088, 1488           |
| Tyres                          | Elastic solid rubber blue grey |
| Wheel size (mm)                | 200 x 50                       |
| Weight (kg)                    | 103                            |
| Country of origin              | Germany                        |
| Warranty (years)               | 10                             |
| Customs tariff number          | 87168000                       |
| GTIN                           | 4017976183039                  |