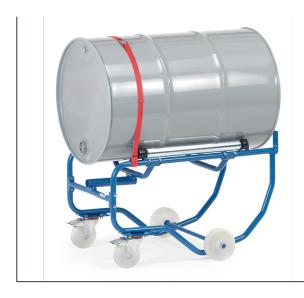

## **Transport equipment**

For transporting, storing and draining of 200-litre drums. Tubular steel construction, bolted, powder coated blue RAL 5007. Tension belt to secure the drums. Flat packed for easy self assembly. Fully-fledged mobile drum cradle with lever handle, mobile. With rollers for turning the drums. Applying the drums without lever handle. 2 polyamide castor wheels 125 x 38 mm and 2 polyamide wheels 150 x 40 mm. Castor wheels with wheel lock. With 2 steel rolls 50 mm Ø and 50 mm long. For easy turning of drums. Particularly suitable for thin walled drums.

## **Technical Details:**

**GTIN** 

| Total load capacity (kg) | 250                 |
|--------------------------|---------------------|
| Total width (mm)         | 615                 |
| Total height (mm)        | 600                 |
| Tyres                    | Polyamide           |
| Wheel size (mm)          | 150 x 40   125 x 38 |
| Weight (kg)              | 24                  |
| Country of origin        | Germany             |
| Warranty (years)         | 10                  |
| Customs tariff number    | 73269098            |