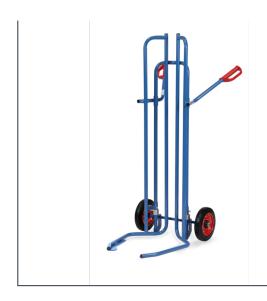

## **Product data sheet**

Article no.: 2032 Tyre truck

## **Transport equipment**

Welded, powder coated, surface durably protected, resistant to impact and scratches. Wheels with solid rubber tyres. Hubs with roller bearings. By activating the hand grips, the truck spreads its carrier spars so that the piles of tyres can be taken up and down directly. Suitable for tyres from 450 up to 750 mm Ø. Up to 8 wheels and tyres possible.