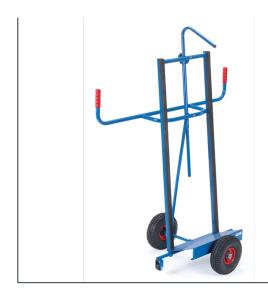

## **Product data sheet**

Article no.: 2076 Cart for sheet material

**Transport equipment** 

For longitudinal transport of bulky wooden boards and plastic sheets. Tubular steel construction with steel sheet blade, powder coated blue RAL 5007. Wheels with pneumatic tyres. Hubs with roller bearings. 2 support wheels 50 mm Ø. Flat packed delivery. Fitted with rubber strip (nonskid). With holding-down clamp as tilt lock. For the longitudinal transport of large-area wooden and plastic panels.