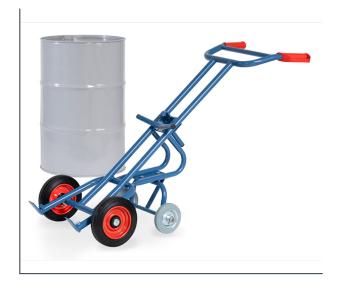

## **Product data sheet**

Article no.: 2078 Drum trolley

**Transport equipment** 

Welded tubular steel, powder-coated, RAL blue 5007, durable surface protection. Wheels with solid rubber tyres, hubs with roller bearings. Suitable for all rimmed 200 litre drums. With 2 additional supporting castor wheels made of solid rubber. With this version, filled barrels can easily be loaded and unloaded from pallets.