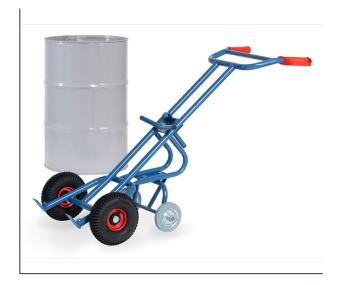

## **Product data sheet**

Article no.: 2079 Drum trolley

**Transport equipment** 

Welded tubular steel, powder-coated, RAL blue 5007, durable surface protection. Wheels with pneumatic tyres, hubs with roller bearings. Suitable for all rimmed 200 litre drums. With 2 additional supporting castor wheels made of solid rubber. With this version, filled barrels can easily be loaded and unloaded from pallets.