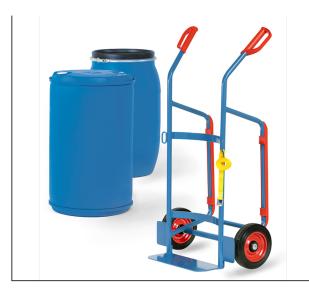

## **Product data sheet**

Article no.: 2080 Drum trolley

For 120-220-litre plastic drums, welded tubular steel, blue RAL 5007, surface durably protected. Wheels with solid rubber tyres, hubs with roller bearings. Tension belt to secure the drums.

## **Technical Details:**

| Total load capacity (kg) | 250           |
|--------------------------|---------------|
| Total width (mm)         | 640           |
| Total height (mm)        | 1300          |
| Tyres                    | Solid rubber  |
| Wheel size (mm)          | 250 x 60      |
| Weight (kg)              | 20            |
| Country of origin        | Germany       |
| Warranty (years)         | 10            |
| Customs tariff number    | 87168000      |
| GTIN                     | 4017976020808 |
|                          |               |