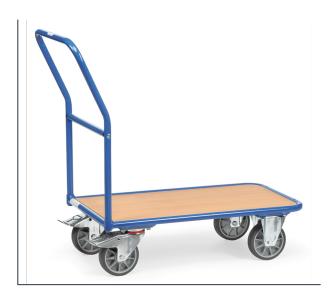

## **Product data sheet**

Article no.: 2100 Storeroom trolley

Tubular steel, welded construction, powder coated, blue RAL 5007. Platform made of derived timber material board, beech decor surface. 2 swivel and 2 fixed-wheel castors, TPE tyres, hubs with groove ball bearing. Swivel castors with wheel locks, according to the European Standard EN 1757-3 (safety of platform trolleys).

|                    | MADEIN |
|--------------------|--------|
| Technical Details: | GERMAN |

| Total load capacity (kg)        | 400           |
|---------------------------------|---------------|
| Length of usable platform (mm)  | 850           |
| Width of usable platform (mm)   | 500           |
| Height of loading platform (mm) | 233           |
| Total length (mm)               | 1030          |
| Total width (mm)                | 505           |
| Total height (mm)               | 953           |
| Tyres                           | TPE           |
| Wheel size (mm)                 | 160 x 40      |
| Weight (kg)                     | 21            |
| Country of origin               | Germany       |
| Warranty (years)                | 10            |
| Customs tariff number           | 87168000      |
| GTIN                            | 4017976021003 |
|                                 | I             |