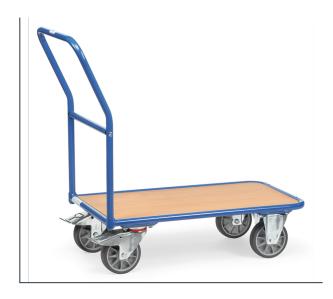

## **Product data sheet**

Article no.: 2102 Storeroom trolley

Tubular steel, welded construction, powder coated, blue RAL 5007. Platform made of derived timber material board, beech decor surface. 2 swivel and 2 fixed-wheel castors, TPE tyres, hubs with groove ball bearing. Swivel castors with wheel locks, according to the European Standard EN 1757-3 (safety of platform trolleys).