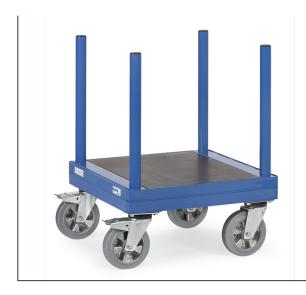

## **Product data sheet**

Article no.: 2110 Trolley for long goods

**Transport equipment** 

Sectional steel, with insertable tubular steel stanchions, powder coated, blue RAL 5007. Wooden platform proof to water. Heavy duty castor wheels, elasticated solid rubber tyres, blue-grey "trackless" hubs with ball bearings. 2 swivel castors with wheel lock. Clear width between stanchions 510 mm.

## **Technical Details:**

| Total load capacity (kg)        | 1500                                |
|---------------------------------|-------------------------------------|
| Width of usable platform (mm)   | 510                                 |
| Height of loading platform (mm) | 338                                 |
| Usable height (mm)              | 550                                 |
| Total length (mm)               | 700                                 |
| Total width (mm)                | 700                                 |
| Total height (mm)               | 895                                 |
| Tyres                           | Elastic solid rubber blue grey      |
| Wheel size (mm)                 | 200 x 50                            |
| Note                            | useable length of stanchions 550 mm |
| Weight (kg)                     | 61                                  |
| Country of origin               | Germany                             |
| Warranty (years)                | 10                                  |
| Customs tariff number           | 73269098                            |
| GTIN                            | 4017976021102                       |