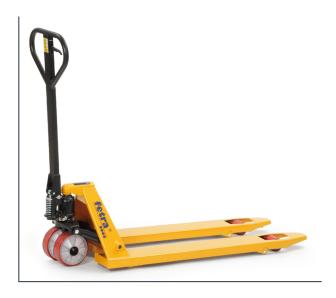

## **Product data sheet**

Article no.: 2114 Pallet truck

Frames and forks of steel construction, finished powder coated distinct Yellow. Hand hydraulic pump with servicefree bearing. Low maintenance. Strong steel handle powder coated black with counter bearing for pushing operation. Operating lever for lifting, moving, lowering. Steering lock 2 x 100°. Locating wheels at fork tips. Low rolling resistance, non-marking.

## **Technical Details:**

| Total load capacity (kg)           | 2000                |
|------------------------------------|---------------------|
| Total length (mm)                  | 1540                |
| Total width (mm)                   | 540                 |
| Lifting range (mm)                 | 85 - 200            |
| Fork length (mm)                   | 1150                |
| Fork width (m)                     | 160                 |
| Loading width (mm)                 | 540                 |
| Tyres                              | Polyurethane        |
| Wheel size (mm)                    | 200 x 50            |
| Material fork rollers              | Polyurethane single |
| Fork rollers diameter x width (mm) | 80 x 93             |
| Weight (kg)                        | 60                  |
| Country of origin                  | Malaysia            |
| Warranty (years)                   | 2                   |
| Customs tariff number              | 84279000            |
| GTIN                               | 4017976521145       |