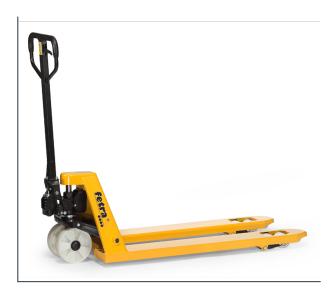

## **Product data sheet**

Article no.: 2115 Pallet truck

Frames and forks of steel construction, finished powder coated distinct Yellow. Hand hydraulic pump with servicefree bearing. Low maintenance. Strong steel handle with counter bearing for pushing operation. Powder coated black operating lever for lifting, moving, lowering. Steering lock 2 x 100. Locating wheels at fork tips.