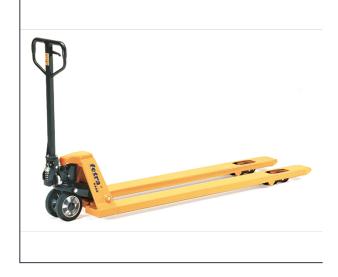

## **Product data sheet**

Article no.: 2116-15 Pallet truck

Frames and forks of steel construction, finished powder coated distinct Yellow. Hand hydraulic pump with servicefree bearing. Low maintenance. Strong steel handle with counter bearing for pushing operation. Powder coated black operating lever for lifting, moving, lowering. Steering lock 2 x 100. Locating wheels at fork tips.