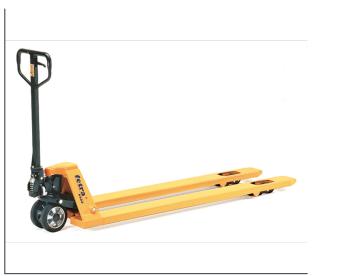

## **Product data sheet**

Article no.: 2116-18 Pallet truck

Frames and forks of steel construction, finished powder coated distinct Yellow. Hand hydraulic pump with servicefree bearing. Low maintenance. Strong steel handle with counter bearing for pushing operation. Powder coated black operating lever for lifting, moving, lowering. Steering lock 2 x 100. Locating wheels at fork tips.

## **Technical Details:**

| Total load capacity (kg)           | 1200                       |
|------------------------------------|----------------------------|
| Total length (mm)                  | 2190                       |
| Total width (mm)                   | 540                        |
| Lifting range (mm)                 | 85 - 200                   |
| Fork length (mm)                   | 1800                       |
| Fork width (m)                     | 160                        |
| Loading width (mm)                 | 540                        |
| Tyres                              | Elastic solid rubber black |
| Wheel size (mm)                    | 200 x 50                   |
| Material fork rollers              | Nylon tandem               |
| Fork rollers diameter x width (mm) | 80 x 70                    |
| Weight (kg)                        | 100                        |
| Country of origin                  | Malaysia                   |
| Warranty (years)                   | 2                          |
| Customs tariff number              | 84279000                   |
| GTIN                               | 4017976211688              |