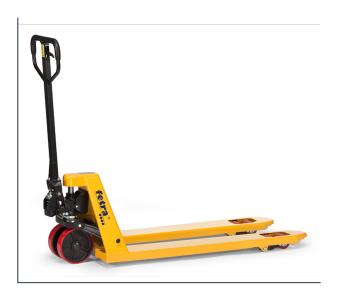

## **Product data sheet**

**fetra**<sup>®</sup> ••••• Transport equipment

Article no.: 2117 Pallet truck

Frames and forks of steel construction, finished powder coated distinct Yellow. Hand hydraulic pump with servicefree bearing. Low maintenance. Strong steel handle powder coated black with counter bearing for pushing operation. Operating lever for lifting, moving, lowering. Steering lock 2 x 100°. Locating wheels at fork tips. Low rolling resistance, non-marking.

## **Technical Details:**

| Total load capacity (kg)           | 2500                |
|------------------------------------|---------------------|
| Total length (mm)                  | 1540                |
| Total width (mm)                   | 540                 |
| Lifting range (mm)                 | 85 - 200            |
| Fork length (mm)                   | 1150                |
| Fork width (m)                     | 160                 |
| Loading width (mm)                 | 540                 |
| Tyres                              | Polyurethane        |
| Wheel size (mm)                    | 200 x 50            |
| Material fork rollers              | Polyurethane tandem |
| Fork rollers diameter x width (mm) | 80 x 70             |
| Weight (kg)                        | 76                  |
| Country of origin                  | Malaysia            |
| Warranty (years)                   | 2                   |
| Customs tariff number              | 84279000            |
| GTIN                               | 4017976021171       |
|                                    | 1                   |