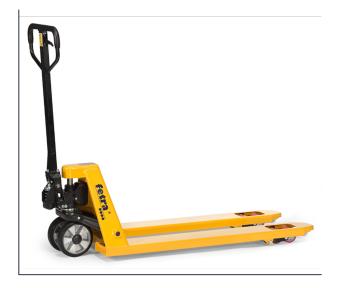

## **Product data sheet**

Article no.: 2119 Pallet truck

Frames and forks of steel construction, finished powder coated distinct Yellow. Hand hydraulic pump with servicefree bearing. Low maintenance. Strong steel handle with counter bearing for pushing operation. Powder coated black operating lever for lifting, moving, lowering. Steering lock 2 x 100. Locating wheels at fork tips.

## **Technical Details:**

| Total load capacity (kg)           | 2500                       |
|------------------------------------|----------------------------|
| Total length (mm)                  | 1540                       |
| Total width (mm)                   | 540                        |
| Lifting range (mm)                 | 85 - 200                   |
| Fork length (mm)                   | 1150                       |
| Fork width (m)                     | 160                        |
| Loading width (mm)                 | 540                        |
| Tyres                              | Elastic solid rubber black |
| Wheel size (mm)                    | 200 x 50                   |
| Material fork rollers              | Polyurethane tandem        |
| Fork rollers diameter x width (mm) | 80 x 70                    |
| Weight (kg)                        | 75                         |
| Country of origin                  | Malaysia                   |
| Warranty (years)                   | 2                          |
| Customs tariff number              | 84279000                   |
| GTIN                               | 4017976021195              |