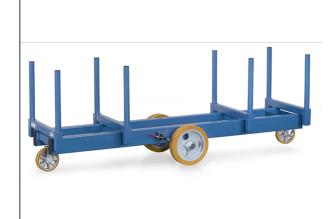

## **Product data sheet**

Article no.: 2123 Trolley for long goods

**Transport equipment** 

Sectional steel, with insertable tubular steel stanchions, 2 cradles, powder coated, blue RAL 5007. 2 cradles, centre clear for crane or fork-lift loading. Wheels 2113: on centre axle elasticated solid rubber tyres 360 x 75 mm, at each end 1 castor wheel with elasticated solid rubber tyre 200 x 50 mm, blue-grey trackless. Wheel lock on centre axle. Wheels 2123: with Polyurethanee wheels.

## **Technical Details:**

| Total load capacity (kg)        | 3000                                |
|---------------------------------|-------------------------------------|
| Width of usable platform (mm)   | 600                                 |
| Height of loading platform (mm) | 420                                 |
| Usable height (mm)              | 500                                 |
| Total length (mm)               | 2500                                |
| Total width (mm)                | 700                                 |
| Total height (mm)               | 920                                 |
| Tyres                           | Polyurethane                        |
| Wheel size (mm)                 | 360 x 75   200 x 50                 |
| Note                            | useable length of stanchions 500 mm |
| Weight (kg)                     | 178                                 |
| Country of origin               | Germany                             |
| Warranty (years)                | 10                                  |
| Customs tariff number           | 73269098                            |
| GTIN                            | 4017976021232                       |