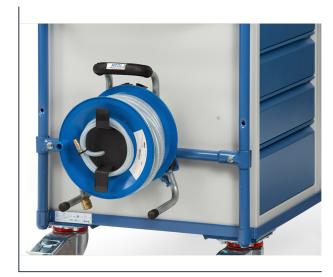

## **Product data sheet**

Article no.: 2153/2435 Drum for compressed air hose

Drum for compressed air hose as a mounting kit for light table top carts 600 mm wide. Powder-coated blue RAL 5007. Easy assembly to the support tubes of the carts with clamps. 20 m hose, type NW 9. Lockable with padlock (not included in delivery). For models 1602, 1802, 2742, 2752, 2942, 2952, 2622, 3742, 3762, 2702, 2722, 2632, 2633, 2634, 2635, 2435, 2436, 2437, 2438, 2105, 2106, 2107, 2108, 4550, 5834, 5836, 5839, 5844, 5837, 5838, 5862, 5864, 5866, 5868