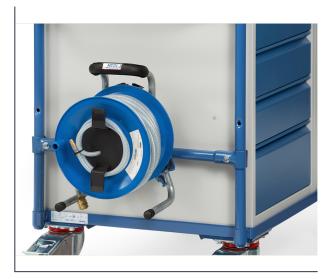

## **Product data sheet**

**fetra**<sup>®</sup> ••••• Transport equipment

Article no.: 2153/4820 Drum for compressed air hose

Drum for compressed air hose as a mounting kit for light table top carts 500 mm wide. Powder-coated blue RAL 5007. Easy assembly to the support tubes of the carts with clamps. 20 m hose, type NW 9. Lockable with padlock (not included in delivery). For models 1600, 1800, 2740, 2750, 2940, 2950, 3740, 3760, 4820, 4830, 4920, 4930, 4840