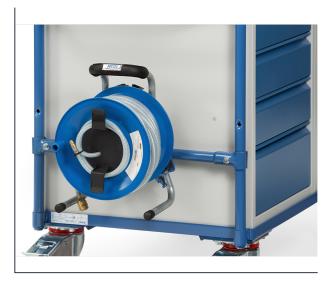

## **Product data sheet**

**fetra**<sup>®</sup> ••••• Transport equipment

Article no.: 2153/4822 Drum for compressed air hose

Drum for compressed air hose as a mounting kit for light table top carts 700 mm wide. Powder-coated blue RAL 5007. Easy assembly to the support tubes of the carts with clamps. 20 m hose, type NW 96. Lockable with padlock (not included in delivery). For models 4822, 4832, 4842, 4922, 4932

## **Technical Details:**

| Total length (mm)     | 689                         |
|-----------------------|-----------------------------|
| Colour                | blue                        |
| Note                  | for light carts 700 mm wide |
| Weight (kg)           | 4                           |
| Country of origin     | Germany                     |
| Warranty (years)      | 10                          |
| Customs tariff number | 39173900                    |
| GTIN                  | 4017976900674               |
|                       |                             |