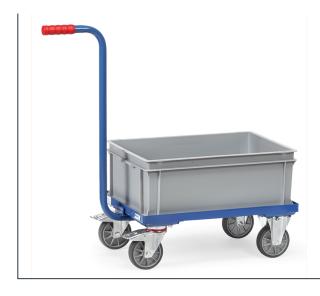

## **Product data sheet**

Article no.: 2167 Dolly with gooseneck handle

Frame made of angular steel. Shaft with bolt connection, powder coated blue RAL 5007. Frame made of angular steel, with 1 plastic box 600 x 400 x 220 mm, without wooden platform. 2 swivel castors and 2 fixed-wheel castors. Wheels with TPE tyres, hubs with precision deep grove ball bearing. Swivel castors with wheel locks, according to the European Standard EN 1757-3 (safety of platform trolleys).