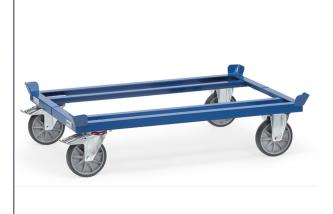

## **Product data sheet**

Article no.: 22801 Pallet dolly

For pallets and boxes. Sturdy sectional steel construction with 4 catch corners for stacking, powder coated. 2 swivel and 2 fixed-wheel castors. Swivel castors with wheel lock, according to the European Standard EN 1757-3 (safety of platform trolleys). TPE tyres 200 x 40 mm, hubs with groove ball bearing. Very low starting, rolling and swivelling resistance. Tyres are non-marking (trackless). Low-noise running on even flooring. Optional extras are only delivered in a set with pallet dollies because they are welded together.

## **Technical Details:**

| Total load capacity (kg)        | 750                                                                                                             |
|---------------------------------|-----------------------------------------------------------------------------------------------------------------|
| Length of usable platform (mm)  | 1210                                                                                                            |
| Width of usable platform (mm)   | 810                                                                                                             |
| Height of loading platform (mm) | 282                                                                                                             |
| Total length (mm)               | 1255                                                                                                            |
| Total width (mm)                | 855                                                                                                             |
| Total height (mm)               | 329                                                                                                             |
| Tyres                           | TPE                                                                                                             |
| Wheel size (mm)                 | 200 x 40                                                                                                        |
| Version                         | for euro pallets                                                                                                |
| Weight (kg)                     | 34                                                                                                              |
| Country of origin               | Germany                                                                                                         |
| Warranty (years)                | 10                                                                                                              |
| Customs tariff number           | 73269098                                                                                                        |
| GTIN                            | 4017976228013                                                                                                   |
|                                 | I designed and the second s |