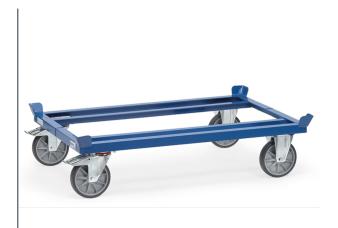

## **Product data sheet**

Article no.: 22802 Pallet dolly

## **Transport equipment**

For pallets and boxes. Sturdy sectional steel construction with 4 catch corners for stacking, powder coated. 2 swivel and 2 fixed-wheel castors. Swivel castors with wheel lock, according to the European Standard EN 1757-3 (safety of platform trolleys). TPE tyres 200 x 40 mm, hubs with groove ball bearing. Very low starting, rolling and swivelling resistance. Tyres are non-marking (trackless). Low-noise running on even flooring. Optional extras are only delivered in a set with pallet dollies because they are welded together.

## **Technical Details:**

| Total load capacity (kg)        | 750                    |
|---------------------------------|------------------------|
| Length of usable platform (mm)  | 1210                   |
| Width of usable platform (mm)   | 1010                   |
| Height of loading platform (mm) | 282                    |
| Total length (mm)               | 1255                   |
| Total width (mm)                | 1055                   |
| Total height (mm)               | 329                    |
| Tyres                           | TPE                    |
| Wheel size (mm)                 | 200 x 40               |
| Version                         | for industrial pallets |
| Weight (kg)                     | 35                     |
| Country of origin               | Germany                |
| Warranty (years)                | 10                     |
| Customs tariff number           | 73269098               |
| GTIN                            | 4017976228020          |