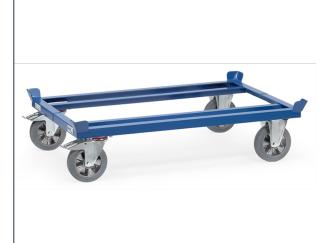

## **Product data sheet**

Article no.: 22810 Pallet dolly

For pallets and boxes. Sturdy sectional steel construction with 4 catch corners for stacking, powder coated. 2 castor wheels and 2 fixed wheels 200 x 50 mm. Castors with wheel lock, according to the European Standard EN 1757-3 (safety of platform trolleys). Elasticated solid rubber tyres, blue-grey "trackless", hubs with ball bearings. Low rolling resistance, easy movement, no road noise. Optional extras are only delivered in a set with pallet dollies because they are welded together.

## **Technical Details:**

| Total load capacity (kg)        | 1200                           |
|---------------------------------|--------------------------------|
| Length of usable platform (mm)  | 1010                           |
| Width of usable platform (mm)   | 810                            |
| Height of loading platform (mm) | 282                            |
| Total length (mm)               | 1055                           |
| Total width (mm)                | 855                            |
| Total height (mm)               | 329                            |
| Tyres                           | Elastic solid rubber blue grey |
| Wheel size (mm)                 | 200 x 50                       |
| Version                         | for industrial pallets         |
| Weight (kg)                     | 34                             |
| Country of origin               | Germany                        |
| Warranty (years)                | 10                             |
| Customs tariff number           | 73269098                       |
| GTIN                            | 4017976228105                  |
|                                 |                                |