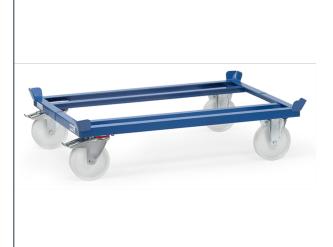

## **Product data sheet**

For pallets and boxes. Sturdy sectional steel construction with 4 catch corners for stacking, powder coated. 2 swivel and 2 fixed- wheels 200 x 50 mm. Swivel castors with wheel lock, according to the European Standard EN 1757-3 (safety of platform trolleys). Polyamide wheels, hubs with roller bearings. Low rolling resistance, high chemical resistance, non marking. Road noise. Optional extras are only delivered in a set with pallet dollies because they are welded together.

## **Technical Details:**

| Total load capacity (kg)        | 1050             |
|---------------------------------|------------------|
| Length of usable platform (mm)  | 1210             |
| Width of usable platform (mm)   | 810              |
| Height of loading platform (mm) | 282              |
| Total length (mm)               | 1255             |
| Total width (mm)                | 855              |
| Total height (mm)               | 329              |
| Tyres                           | Polyamide        |
| Wheel size (mm)                 | 200 x 50         |
| Version                         | for euro pallets |
| Weight (kg)                     | 33               |
| Country of origin               | Germany          |
| Warranty (years)                | 10               |
| Customs tariff number           | 73269098         |
| GTIN                            | 4017976228815    |
|                                 | 1                |