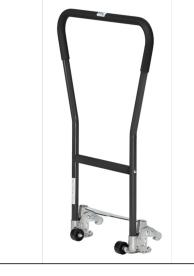

## **Product data sheet**

Article no.: 22892/7016 Self-locking push handle "GREY EDITION"

Self-locking push handle for pallet dollies. For comfortable and ergonomic moving of empty and loaded pallet dollies. Sturdy tubular steel construction with strong support claws. Handle and cross tube with softgrip. In unlocked position movable via two auxiliary rollers. Utility patent 20 2014 010 367