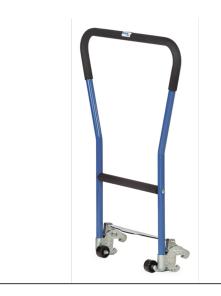

## **Product data sheet**

Article no.: 22892 Self-locking push handle

Self-locking push handle for pallet dollies. For comfortable and ergonomic moving of empty and loaded pallet dollies. Sturdy tubular steel construction with strong support claws. Handle and cross tube with softgrip. In unlocked position movable via two auxiliary rollers. Patent pending 10 2014 010 269.9