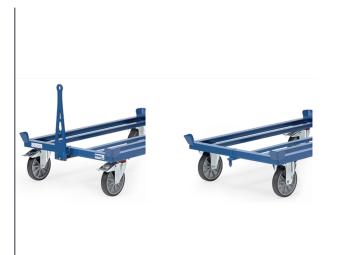

## **Product data sheet**

Article no.: 22894 Shaft and tow hitch for pallet dollies

For the transport with towing vehicles up to 6 km/h. Transports up to 5 pallet dollies possible. Maximum train weight 2000 kg. Shaft made of sheet steel. Shaft raises automatically via gas springs into vertical resting position. Robust coupling pin on the fixed-wheel side. Connection via foot operation possible.

## **Technical Details:**

| Colour                | blue                  |
|-----------------------|-----------------------|
| Note                  | Shaft with gas spring |
| Weight (kg)           | 8                     |
| Country of origin     | Germany               |
| Warranty (years)      | 10                    |
| Customs tariff number | 73269098              |
| GTIN                  | 4017976228945         |
|                       | I                     |