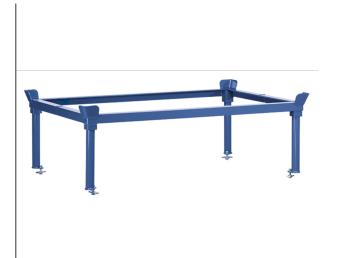

## **Product data sheet**

Article no.: 22899 Stacking frame for pallet dollies

For parking flat pallets and pallet cages at an ergonomically, comfortable level. Angle steel construction with catch corners, sturdy tubular supports with base plates. Stable support tubes with foot plates, to be inserted into corner sleeves at the stacking frame. Powder coated, blue RAL 5007. Stacking frames can be bolted tight with the pallet dolly via base plates and bolting set (included in delivery).

## **Technical Details:**

| Total load capacity (kg)       | 1200          |
|--------------------------------|---------------|
| Length of usable platform (mm) | 810           |
| Width of usable platform (mm)  | 610           |
| Height without dolly (mm)      | 140           |
| Height with dolly (mm)         | 422           |
| Weight (kg)                    | 13            |
| Country of origin              | Germany       |
| Warranty (years)               | 10            |
| Customs tariff number          | 73269098      |
| GTIN                           | 4017976228990 |
|                                | I             |