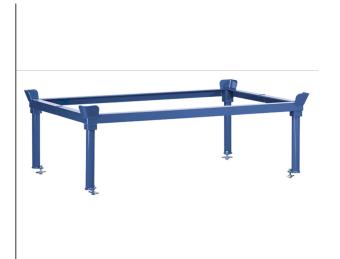

## **Product data sheet**

Article no.: 22900 Stacking frame for pallet dollies

For parking flat pallets and pallet cages at an ergonomically comfortable level. Angle steel construction with catch corners, sturdy tubular supports with base plates. Stable support tubes with foot plates, to be inserted into corner sleeves at the stacking frame. Powder coated, blue RAL 5007. Stacking frames can be bolted tight with the pallet dolly via base plates and bolting set (included in delivery).

## **Technical Details:**

| Total load capacity (kg)       | 1200          |
|--------------------------------|---------------|
| Length of usable platform (mm) | 1010          |
| Width of usable platform (mm)  | 810           |
| Height without dolly (mm)      | 140           |
| Height with dolly (mm)         | 422           |
| Weight (kg)                    | 16            |
| Country of origin              | Germany       |
| Warranty (years)               | 10            |
| Customs tariff number          | 73269098      |
| GTIN                           | 4017976229003 |
|                                | 1             |