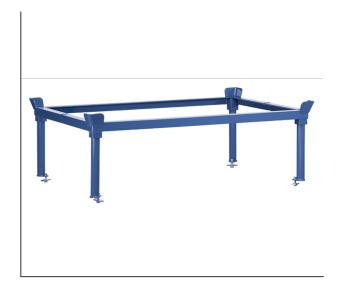

## **Product data sheet**

Article no.: 22901 Stacking frame for pallet dollies

For parking flat pallets and pallet cages at an ergonomically comfortable level. Angle steel construction with catch corners, sturdy tubular supports with base plates. Stable support tubes with foot plates, to be inserted into corner sleeves at the stacking frame. Powder coated, blue RAL 5007. Stacking frames can be bolted tight with the pallet dolly via base plates and bolting set (included in delivery).