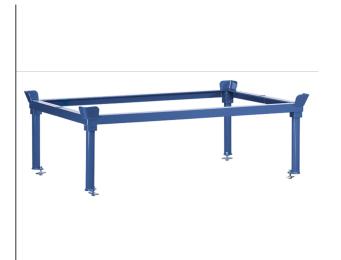

## **Product data sheet**

Article no.: 22902 Stacking frame for pallet dollies

For parking flat pallets and pallet cages at an ergonomically comfortable level. Angle steel construction with catch corners, sturdy tubular supports with base plates. Stable support tubes with foot plates, to be inserted into corner sleeves at the stacking frame. Powder coated, blue RAL 5007. Stacking frames can be bolted tight with the pallet dolly via base plates and bolting set (included in delivery).

## **Technical Details:**

| Total load capacity (kg)       | 1200          |
|--------------------------------|---------------|
| Length of usable platform (mm) | 1210          |
| Width of usable platform (mm)  | 1010          |
| Height without dolly (mm)      | 140           |
| Height with dolly (mm)         | 422           |
| Weight (kg)                    | 18            |
| Country of origin              | Germany       |
| Warranty (years)               | 10            |
| Customs tariff number          | 73269098      |
| GTIN                           | 4017976229027 |
|                                | 1             |