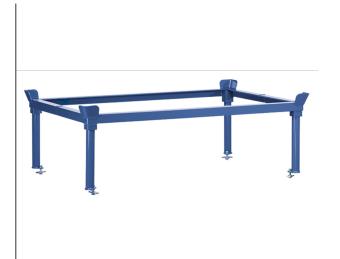

## **Product data sheet**

Article no.: 22909 Stacking frame for pallet dollies

For parking flat pallets and pallet cages at an ergonomically comfortable level. Angle steel construction with catch corners, sturdy tubular supports with base plates. Stable support tubes with foot plates, to be inserted into corner sleeves at the stacking frame. Powder coated, blue RAL 5007. Stacking frames can be bolted tight with the pallet dolly via base plates and bolting set (included in delivery).

## **Technical Details:**

| Total load capacity (kg)       | 1200          |
|--------------------------------|---------------|
| Length of usable platform (mm) | 810           |
| Width of usable platform (mm)  | 610           |
| Height without dolly (mm)      | 270           |
| Height with dolly (mm)         | 552           |
| Weight (kg)                    | 14            |
| Country of origin              | Germany       |
| Warranty (years)               | 10            |
| Customs tariff number          | 73269098      |
| GTIN                           | 4017976229096 |
|                                | 1             |