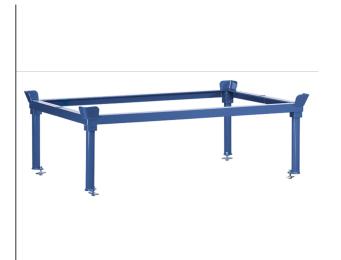

## **Product data sheet**

Article no.: 22910 Stacking frame for pallet dollies

For parking flat pallets and pallet cages at an ergonomically comfortable level. Angle steel construction with catch corners, sturdy tubular supports with base plates. Stable support tubes with foot plates, to be inserted into corner sleeves at the stacking frame. Powder coated, blue RAL 5007. Stacking frames can be bolted tight with the pallet dolly via base plates and bolting set (included in delivery).

## **Technical Details:**

| Total load capacity (kg)       | 1200          |
|--------------------------------|---------------|
| Length of usable platform (mm) | 1010          |
| Width of usable platform (mm)  | 810           |
| Height without dolly (mm)      | 270           |
| Height with dolly (mm)         | 552           |
| Weight (kg)                    | 17            |
| Country of origin              | Germany       |
| Warranty (years)               | 10            |
| Customs tariff number          | 73269098      |
| GTIN                           | 4017976229102 |
|                                | 1             |