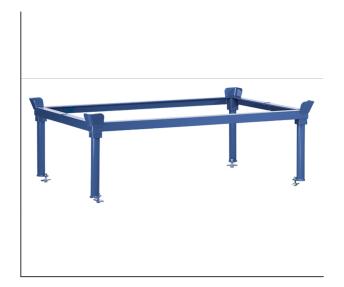

## **Product data sheet**

Article no.: 22911 Stacking frame for pallet dollies

For parking flat pallets and pallet cages at an ergonomically comfortable level. Angle steel construction with catch corners, sturdy tubular supports with base plates. Stable support tubes with foot plates, to be inserted into corner sleeves at the stacking frame. Powder coated, blue RAL 5007. Stacking frames can be bolted tight with the pallet dolly via base plates and bolting set (included in delivery).