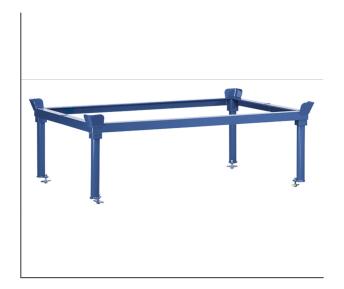

## **Product data sheet**

Article no.: 22912 Stacking frame for pallet dollies

For parking flat pallets and pallet cages at an ergonomically comfortable level. Angle steel construction with catch corners, sturdy tubular supports with base plates. Stable support tubes with foot plates, to be inserted into corner sleeves at the stacking frame. Powder coated, blue RAL 5007. Stacking frames can be bolted tight with the pallet dolly via base plates and bolting set (included in delivery).