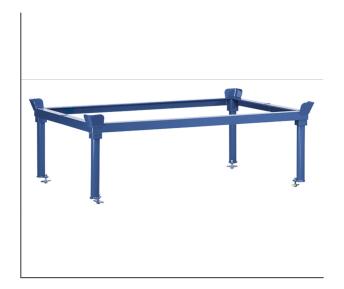

## **Product data sheet**

Article no.: 22919 Stacking frame for pallet dollies

For parking flat pallets and pallet cages at an ergonomically comfortable level. Angle steel construction with catch corners, sturdy tubular supports with base plates. Stable support tubes with foot plates, to be inserted into corner sleeves at the stacking frame. Powder coated, blue RAL 5007. Stacking frames can be bolted tight with the pallet dolly via base plates and bolting set (included in delivery).