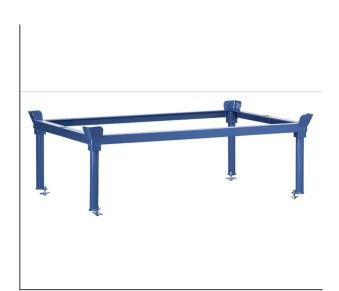

## **Product data sheet**

Article no.: 22920 Stacking frame for pallet dollies

For parking flat pallets and pallet cages at an ergonomically comfortable level. Angle steel construction with catch corners, sturdy tubular supports with base plates. Stable support tubes with foot plates, to be inserted into corner sleeves at the stacking frame. Powder coated, blue RAL 5007. Stacking frames can be bolted tight with the pallet dolly via base plates and bolting set (included in delivery).